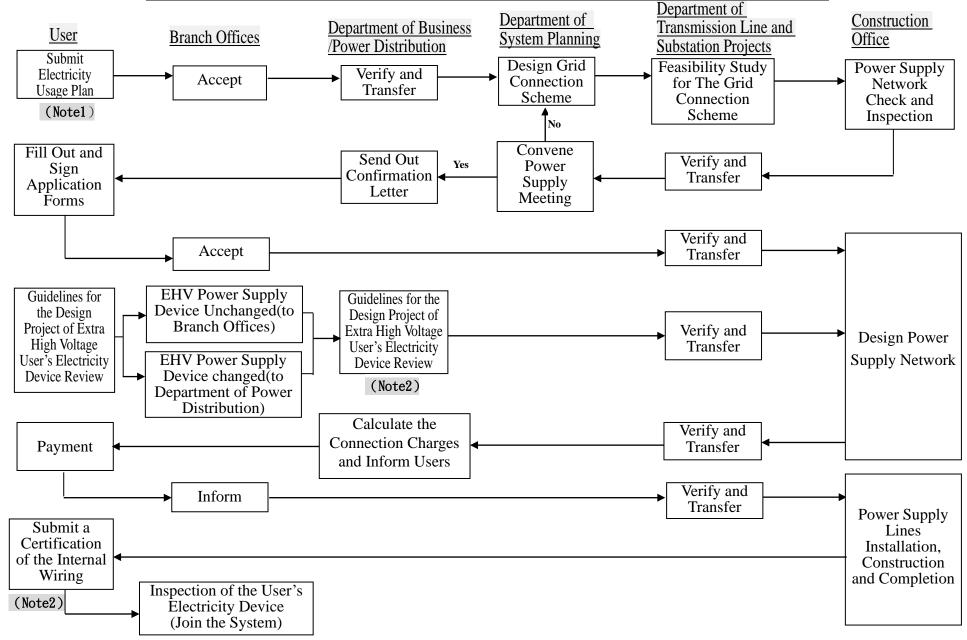

## **Application Process for Extra High Voltage(EHV)**

Note1: In order to cooperate with the user to set up a new power schedule, it is recommended to submit Electricity Usage Plan in time to facilitate the

planning of the power plan. EHV users are required to complete a Electricity Usage Plan as follows:

1. Apply for new application or additional application, and the total contract capacity reaches 1,000kW or more.

2.Install ELECTRIC ARC FURNACE.

3.Install Self-Use Power Generation Equipment, apply for connecting with Network or the surplus electricity is wholesale purchased by Taipower Company.